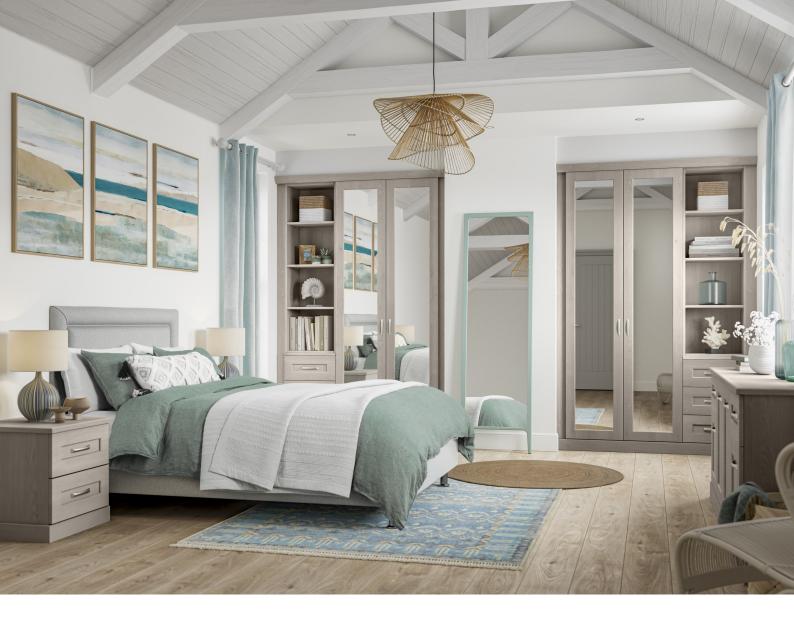

## Hallaton

Hallaton's unassuming clean lines and recessed single panels are unmistakably shaker. Hallaton is clean and versatile with optional full length mirrored doors that will bring brightness to any room. Available in a number of finishes, Hallaton works well in all environments to help you create your own stunning space.

Combinations of draw units and cupboards can be used to create runs of low units to design furniture that suits your specific storage needs.