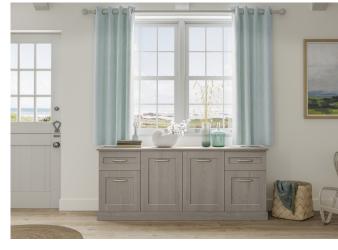

## Hallaton

Hallaton's unassuming clean lines and recessed single panels are unmistakably shaker. Hallaton is clean and versatile with optional full length mirrored doors that will bring brightness to any room. Available in a number of finishes, Hallaton works well in all environments to help you create your own stunning space.

Combinations of draw units and cupboards can be used to create runs of low units to design furniture that suits your specific storage needs.